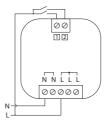

## Connect the product

Turn off the power and connect the product according to the wiring diagram below.

Control inputs 1 and 2 can be used for control with:

- push button (preset)
- · light switch
- · motion sensor (with neutral conductor).

The inputs can also be used to wirelessly control one or more products from Plejd. Additionally, double click on a push button can be used to activate scenes.